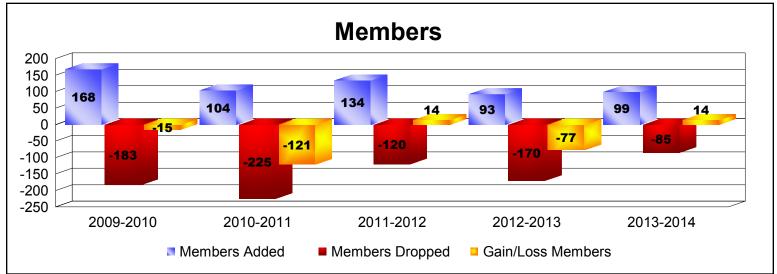

District 8 L

As of June 2014 Cumulative

| Year      | New<br>Clubs | Dropped<br>Clubs | Gain/<br>Loss<br>Clubs | New<br>Members | Charter<br>Members | Reinstate<br>Members | Transfer<br>Members | Total<br>Member<br>Added | Total<br>Members<br>Dropped | Gain/<br>Loss<br>Members |
|-----------|--------------|------------------|------------------------|----------------|--------------------|----------------------|---------------------|--------------------------|-----------------------------|--------------------------|
| 2009-2010 | 1            | 0                | 1                      | 116            | 40                 | 10                   | 2                   | 168                      | -183                        | -15                      |
| 2010-2011 | 0            | -2               | -2                     | 96             | 0                  | 4                    | 4                   | 104                      | -225                        | -121                     |
| 2011-2012 | 1            | -3               | -2                     | 71             | 57                 | 4                    | 2                   | 134                      | -120                        | 14                       |
| 2012-2013 | 0            | -3               | -3                     | 82             | 5                  | 1                    | 5                   | 93                       | -170                        | -77                      |
| 2013-2014 | 1            | 0                | 1                      | 66             | 31                 | 0                    | 2                   | 99                       | -85                         | 14                       |
| Average   | 1            | -2               | -1                     | 86             | 27                 | 4                    | 3                   | 120                      | -157                        | -37                      |