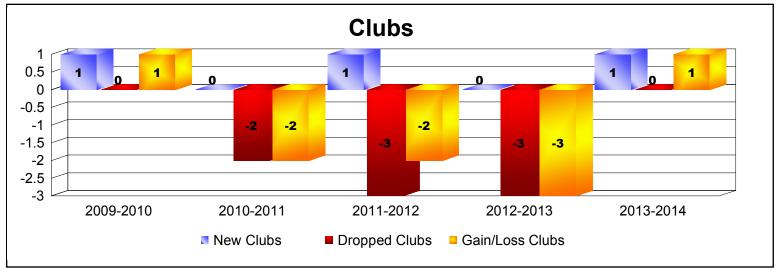

District 8 L

As of June 2014 Cumulative

| Year      | New<br>Clubs | Dropped<br>Clubs | Gain/<br>Loss<br>Clubs | New<br>Members | Charter<br>Members | Reinstate<br>Members | Transfer<br>Members | Total<br>Member<br>Added | Total<br>Members<br>Dropped | Gain/<br>Loss<br>Members |
|-----------|--------------|------------------|------------------------|----------------|--------------------|----------------------|---------------------|--------------------------|-----------------------------|--------------------------|
| 2009-2010 | 1            | 0                | 1                      | 116            | 40                 | 10                   | 2                   | 168                      | -183                        | -15                      |
| 2010-2011 | 0            | -2               | -2                     | 96             | 0                  | 4                    | 4                   | 104                      | -225                        | -121                     |
| 2011-2012 | 1            | -3               | -2                     | 71             | 57                 | 4                    | 2                   | 134                      | -120                        | 14                       |
| 2012-2013 | 0            | -3               | -3                     | 82             | 5                  | 1                    | 5                   | 93                       | -170                        | -77                      |
| 2013-2014 | 1            | 0                | 1                      | 66             | 31                 | 0                    | 2                   | 99                       | -85                         | 14                       |
| Average   | 1            | -2               | -1                     | 86             | 27                 | 4                    | 3                   | 120                      | -157                        | -37                      |